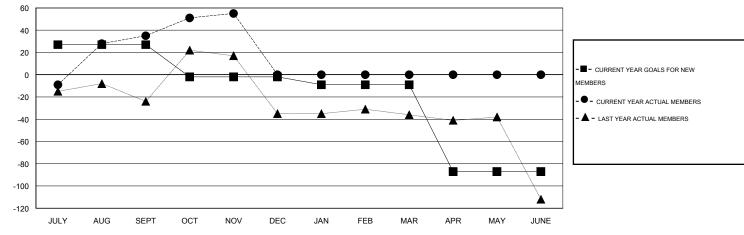

## LOCATION FLORIDA

| ~ A | 4. | _ | Λ. | - 1 |
|-----|----|---|----|-----|
| 31  | ЛΙ | C | А  | - 1 |

| Clubs                   |                  |           |                  | Members               |                          |                    |                                     |                    |                  |
|-------------------------|------------------|-----------|------------------|-----------------------|--------------------------|--------------------|-------------------------------------|--------------------|------------------|
| RESULTS FOR 2015-2016   |                  |           |                  | RESULTS FOR 2015-2016 |                          |                    |                                     |                    |                  |
| QUARTER                 | NEW CLUB<br>GOAL | NEW CLUBS | DROPPED<br>CLUBS | NET<br>GAIN/LOSS      | QUARTER                  | NEW MEMBER<br>GOAL | CHARTER AND<br>NEW MEMBERS<br>ADDED | DROPPED<br>MEMBERS | NET<br>GAIN/LOSS |
| JULY/AUG/SEPT           | 1                | 1         | 0                | 1                     | JULY/AUG/SEPT            | 27<br>-29          | 86<br>38                            | 51<br>18           | 35<br>20         |
| OCT/NOV/DEC JAN/FEB/MAR | 0                | 0         | 0                | 0                     | OCT/NOV/DEC  JAN/FEB/MAR | -7                 | 0                                   | 0                  | 0                |
| APR/MAY/JUNE            | 0                | 0         | 0                | 0                     | APR/MAY/JUNE             | -78                | 0                                   | 0                  | 0                |