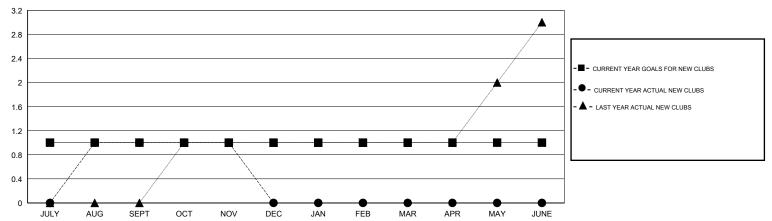

## GOALS AND ACTUAL NEW CLUBS CUMULATIVE

| DROPPED CLUBS: 0 |    | 30 CLUBS OF 58 ADDED 1 OR MORE<br>NEW MEMBERS | GENDER DISTRIBUTION  |              |     |
|------------------|----|-----------------------------------------------|----------------------|--------------|-----|
|                  |    |                                               | MALE                 | 793 (53.15%) |     |
| DROPPED MEMBERS  |    |                                               | FEMALE               | 699 (46.85%) |     |
| DECEASED         | 10 | CLICK HERE FOR HEALTH                         |                      |              |     |
| CLUB CANCELLED   | 0  | ASSESSMENT DATA                               | FAMILY UNIT MEMBERS  |              | 320 |
| OTHER            | 59 |                                               | HEAD OF HOUSEHOLD    |              | 150 |
| TOTAL            | 69 |                                               | NON-HEAD OF HOUSEHOL | D            | 170 |